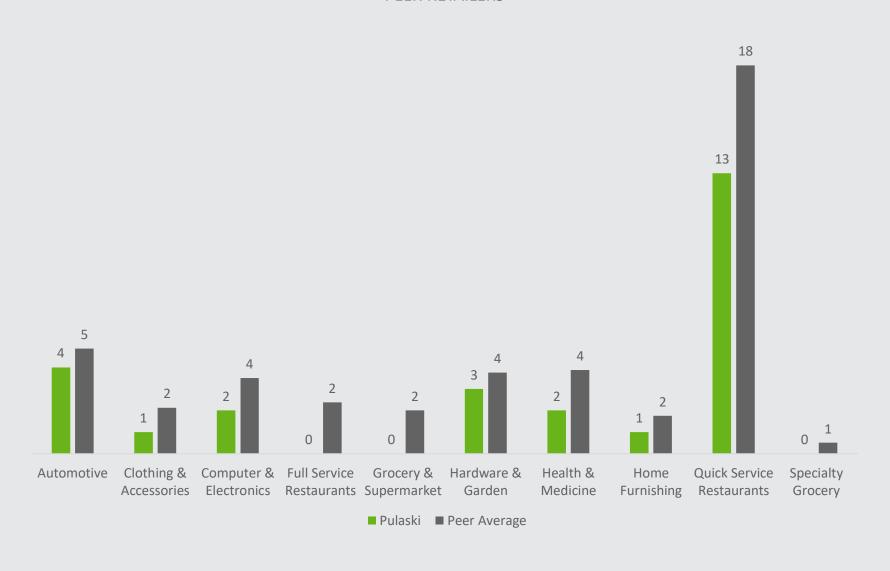

| 17,747                | \$44,894            | \$319,399,640 |
| 240 Wal Mart Way   | Maysville   | КҮ    | 12,288                    | 18,963                | \$38,340            | \$324,850,422 |
| 1550 Nashville Rd  | Franklin    | КҮ    | 14,410                    | 17,518                | \$42,043            | \$288,446,950 |
| 134 Courtright Rd  | Martin      | TN    | 14,139                    | 21,078                | \$34,281            | \$295,811,790 |
| 165 Vaughan Ln     | Pell City   | AL    | 13,435                    | 18,047                | \$40,995            | \$273,560,188 |
| 2675 Decherd Blvd  | Winchester  | TN    | 13,291                    | 15,412                | \$46,189            | \$292,948,747 |

## Discover: Peer Analysis

## PEER RETAILERS