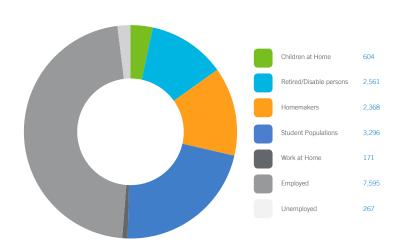

es used are population, income, daytime population, market supply and gross leasable area. The following are retail areas that most resemble this core city:

#### **Peer Trade Areas**

Us Hwy 441 Hwy 25e Middlesboro, KY 1075 Cosby Hwy Newport, TN Clinton, TN 150 Tanner Ln 240 Wal Mart Way Maysville, KY 1550 Nashville Rd Franklin, KY Martin, TN Pell City, AL 165 Vaughan Ln 2675 Decherd Blvd Winchester, TN

# **Focus Categories**

The top categories for focused growth in the municipality are pulled from a combination of leakage reports, peer analysis, retail trends and real estate intuition. Although these are the top categories, Retail Strategies' efforts are inclusive beyond the defined list. Let us know how we can help you find a site!

# Daytime Population 16,862 (10 Minute Drive Time)



Restaurants

Apparel





# retail strategies

# PULASKI, TENNESSEE Market Guide





#### **DEMOGRAPHIC PROFILE** 3 Mile Radius

2019 Estimated Population Daytime Population Median HH Income Number of Households

2019 Estimated Population Daytime Population Median HH Income

Number of Households

#### 5 Minute DT 9.620 \$40,137

1,866

9,376

13,689

\$39,555 3,954

> 12,110 18,399 20.351

10 Mile Radius

20,670

22,105

\$44,846

15 Minute DT

8,343

16.862 \$40,522 \$44,239 5,026 7,459

5 Mile Radius

10 Minute DT

12,273

16,890

5,043

\$42,038





John Ruzic 205.209.4598 office



Jordan Williams 205.209.4598 office

205.209.5671 cell