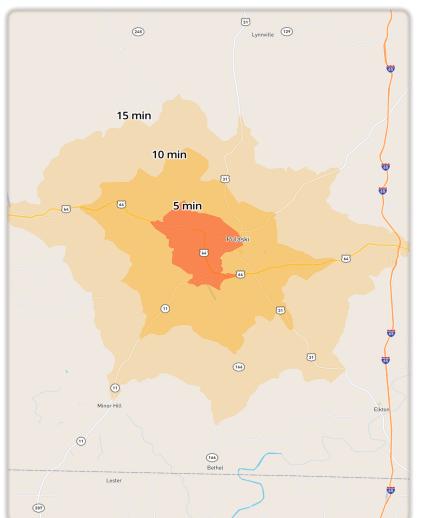

#### **Demographics** (10 Minute Drive Time)

12,110

40.9

Household Income (Median) \$40,522

Household Income (Average) \$53,740

Number of Households 5,026