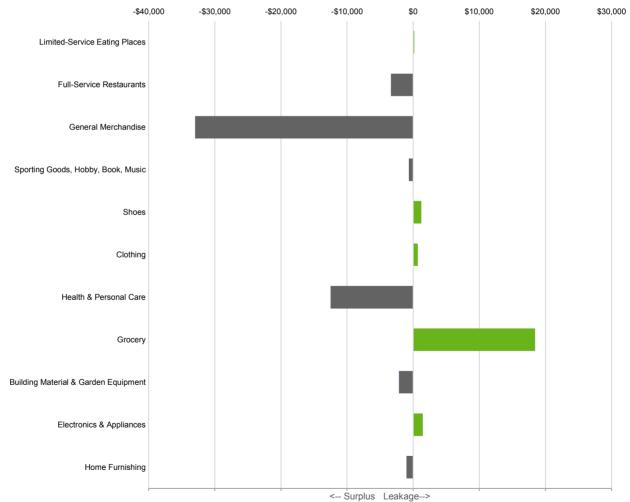

## **Opportunity Gap within 10 Minutes**

\*Dollars shown as factor of 1,000

|                    |                         | 3 Miles | 5 Miles | 0-5 Min | 0-10 Min |
|--------------------|-------------------------|---------|---------|---------|----------|
| ITS ITS            | Post-Secondary students | 1,048   | 1,245   | 787     | 1,264    |
| UMBE<br>OF<br>UDEN | 9th grade to 12th grade | 478     | 687     | 301     | 673      |
| N ST               | Pre-K to 8th grade      | 990     | 1,380   | 602     | 1,359    |